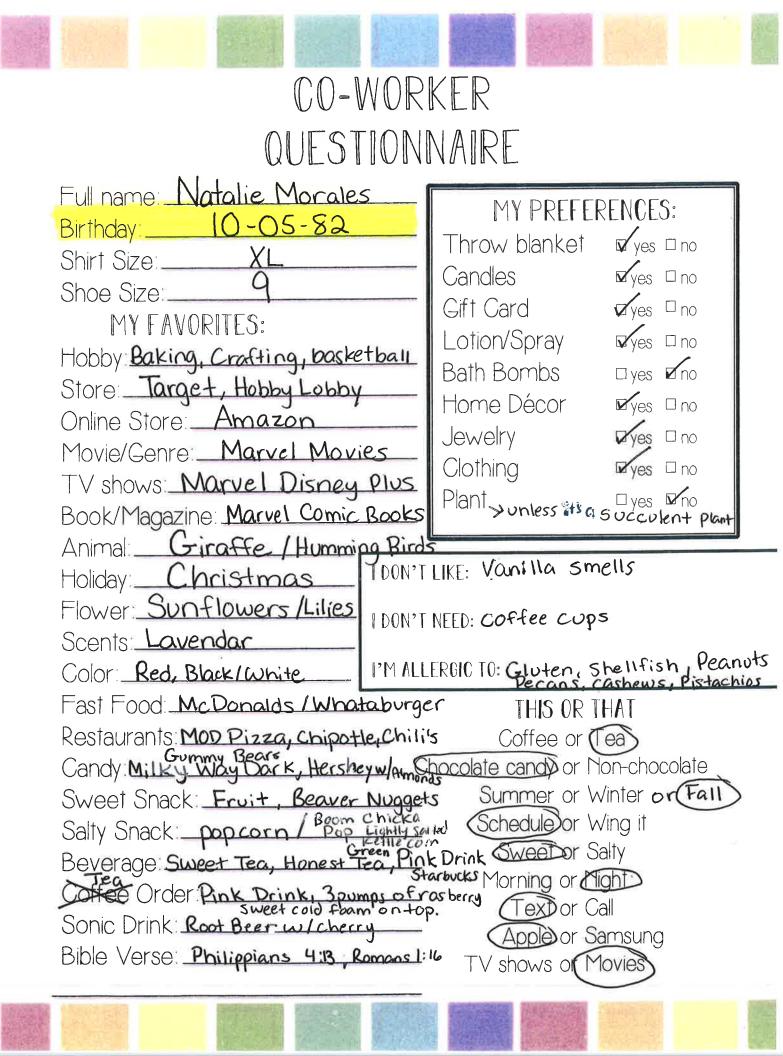

September October November December 12th Shorri Nawman 6th Mathaylawheeter Sth Ten Doniel 12-16 Sise Ellecter 8th Melanie Martinez 5th Natalie Morales 12-28 Melissa 16th Vida Nugles Uda Mugles Ward

| alini Maria Mariand                                                                                                                                                                                                                                                                                                                                                                                                                                                                                                                                                                                                                                                                                                                                                                                                                                                                                                                                                                                                                                                                                                                                                                                                                                                                                                                                                                                                                                                                                                                                                                                                                                                                                                                                                                                                                                                                                                                                                                                                                                                                                                           |                                               |
|-------------------------------------------------------------------------------------------------------------------------------------------------------------------------------------------------------------------------------------------------------------------------------------------------------------------------------------------------------------------------------------------------------------------------------------------------------------------------------------------------------------------------------------------------------------------------------------------------------------------------------------------------------------------------------------------------------------------------------------------------------------------------------------------------------------------------------------------------------------------------------------------------------------------------------------------------------------------------------------------------------------------------------------------------------------------------------------------------------------------------------------------------------------------------------------------------------------------------------------------------------------------------------------------------------------------------------------------------------------------------------------------------------------------------------------------------------------------------------------------------------------------------------------------------------------------------------------------------------------------------------------------------------------------------------------------------------------------------------------------------------------------------------------------------------------------------------------------------------------------------------------------------------------------------------------------------------------------------------------------------------------------------------------------------------------------------------------------------------------------------------|-----------------------------------------------|
| Full name: Olivia Marie Briand                                                                                                                                                                                                                                                                                                                                                                                                                                                                                                                                                                                                                                                                                                                                                                                                                                                                                                                                                                                                                                                                                                                                                                                                                                                                                                                                                                                                                                                                                                                                                                                                                                                                                                                                                                                                                                                                                                                                                                                                                                                                                                | MY PREFERENCES:                               |
| Birthday May 15th                                                                                                                                                                                                                                                                                                                                                                                                                                                                                                                                                                                                                                                                                                                                                                                                                                                                                                                                                                                                                                                                                                                                                                                                                                                                                                                                                                                                                                                                                                                                                                                                                                                                                                                                                                                                                                                                                                                                                                                                                                                                                                             | Throw blanket yes 🗆 no                        |
| Shirt Size: Medium                                                                                                                                                                                                                                                                                                                                                                                                                                                                                                                                                                                                                                                                                                                                                                                                                                                                                                                                                                                                                                                                                                                                                                                                                                                                                                                                                                                                                                                                                                                                                                                                                                                                                                                                                                                                                                                                                                                                                                                                                                                                                                            |                                               |
| Shoe Size: 1.5                                                                                                                                                                                                                                                                                                                                                                                                                                                                                                                                                                                                                                                                                                                                                                                                                                                                                                                                                                                                                                                                                                                                                                                                                                                                                                                                                                                                                                                                                                                                                                                                                                                                                                                                                                                                                                                                                                                                                                                                                                                                                                                | Candles Ves I no                              |
| MY FAVORITES:                                                                                                                                                                                                                                                                                                                                                                                                                                                                                                                                                                                                                                                                                                                                                                                                                                                                                                                                                                                                                                                                                                                                                                                                                                                                                                                                                                                                                                                                                                                                                                                                                                                                                                                                                                                                                                                                                                                                                                                                                                                                                                                 | Gift Card Xyes □ no<br>Lotion/Spray □ yes Xno |
| Hobby: Yoga                                                                                                                                                                                                                                                                                                                                                                                                                                                                                                                                                                                                                                                                                                                                                                                                                                                                                                                                                                                                                                                                                                                                                                                                                                                                                                                                                                                                                                                                                                                                                                                                                                                                                                                                                                                                                                                                                                                                                                                                                                                                                                                   |                                               |
| Store: target/marshals/amazon                                                                                                                                                                                                                                                                                                                                                                                                                                                                                                                                                                                                                                                                                                                                                                                                                                                                                                                                                                                                                                                                                                                                                                                                                                                                                                                                                                                                                                                                                                                                                                                                                                                                                                                                                                                                                                                                                                                                                                                                                                                                                                 | Bath Bombs 🗆 yes 🕅                            |
| Online Store: amazon / Shein                                                                                                                                                                                                                                                                                                                                                                                                                                                                                                                                                                                                                                                                                                                                                                                                                                                                                                                                                                                                                                                                                                                                                                                                                                                                                                                                                                                                                                                                                                                                                                                                                                                                                                                                                                                                                                                                                                                                                                                                                                                                                                  | Home Décor 🗆 yes kno                          |
| Movie/Genre: KOMCOM                                                                                                                                                                                                                                                                                                                                                                                                                                                                                                                                                                                                                                                                                                                                                                                                                                                                                                                                                                                                                                                                                                                                                                                                                                                                                                                                                                                                                                                                                                                                                                                                                                                                                                                                                                                                                                                                                                                                                                                                                                                                                                           | Jewelry 🗆 yes 🕅 no                            |
| TV shows: DON'T Watch TV                                                                                                                                                                                                                                                                                                                                                                                                                                                                                                                                                                                                                                                                                                                                                                                                                                                                                                                                                                                                                                                                                                                                                                                                                                                                                                                                                                                                                                                                                                                                                                                                                                                                                                                                                                                                                                                                                                                                                                                                                                                                                                      | Clothing 🗆 yes 🎽 no                           |
| Book/Magazine: Colleen Houver                                                                                                                                                                                                                                                                                                                                                                                                                                                                                                                                                                                                                                                                                                                                                                                                                                                                                                                                                                                                                                                                                                                                                                                                                                                                                                                                                                                                                                                                                                                                                                                                                                                                                                                                                                                                                                                                                                                                                                                                                                                                                                 | Plant Ves 🗆 no                                |
| Animal: Cots / dogs                                                                                                                                                                                                                                                                                                                                                                                                                                                                                                                                                                                                                                                                                                                                                                                                                                                                                                                                                                                                                                                                                                                                                                                                                                                                                                                                                                                                                                                                                                                                                                                                                                                                                                                                                                                                                                                                                                                                                                                                                                                                                                           | Iscrunchies yesu                              |
| Holiday: Halloween Concisting agon't                                                                                                                                                                                                                                                                                                                                                                                                                                                                                                                                                                                                                                                                                                                                                                                                                                                                                                                                                                                                                                                                                                                                                                                                                                                                                                                                                                                                                                                                                                                                                                                                                                                                                                                                                                                                                                                                                                                                                                                                                                                                                          | LIKE:                                         |
| micrological and a micrological | 16 C                                          |
| Scents: Clean smalls/liner                                                                                                                                                                                                                                                                                                                                                                                                                                                                                                                                                                                                                                                                                                                                                                                                                                                                                                                                                                                                                                                                                                                                                                                                                                                                                                                                                                                                                                                                                                                                                                                                                                                                                                                                                                                                                                                                                                                                                                                                                                                                                                    | NEED: COFFEE CUPS                             |
|                                                                                                                                                                                                                                                                                                                                                                                                                                                                                                                                                                                                                                                                                                                                                                                                                                                                                                                                                                                                                                                                                                                                                                                                                                                                                                                                                                                                                                                                                                                                                                                                                                                                                                                                                                                                                                                                                                                                                                                                                                                                                                                               | ERGIC TO:                                     |
| CALO. C                                                                                                                                                                                                                                                                                                                                                                                                                                                                                                                                                                                                                                                                                                                                                                                                                                                                                                                                                                                                                                                                                                                                                                                                                                                                                                                                                                                                                                                                                                                                                                                                                                                                                                                                                                                                                                                                                                                                                                                                                                                                                                                       |                                               |
| Fast Food: <u>Some</u>                                                                                                                                                                                                                                                                                                                                                                                                                                                                                                                                                                                                                                                                                                                                                                                                                                                                                                                                                                                                                                                                                                                                                                                                                                                                                                                                                                                                                                                                                                                                                                                                                                                                                                                                                                                                                                                                                                                                                                                                                                                                                                        | THIS OR THAT                                  |
| Restaurants: <u>Aringos</u>                                                                                                                                                                                                                                                                                                                                                                                                                                                                                                                                                                                                                                                                                                                                                                                                                                                                                                                                                                                                                                                                                                                                                                                                                                                                                                                                                                                                                                                                                                                                                                                                                                                                                                                                                                                                                                                                                                                                                                                                                                                                                                   | Coffee or Tea                                 |
| Candy: <u>LIAT PO GUITITAES</u> C                                                                                                                                                                                                                                                                                                                                                                                                                                                                                                                                                                                                                                                                                                                                                                                                                                                                                                                                                                                                                                                                                                                                                                                                                                                                                                                                                                                                                                                                                                                                                                                                                                                                                                                                                                                                                                                                                                                                                                                                                                                                                             | hocolate candy or Non-chocolate               |
| Sweet Snack: COUKIES                                                                                                                                                                                                                                                                                                                                                                                                                                                                                                                                                                                                                                                                                                                                                                                                                                                                                                                                                                                                                                                                                                                                                                                                                                                                                                                                                                                                                                                                                                                                                                                                                                                                                                                                                                                                                                                                                                                                                                                                                                                                                                          | Summer or Winter                              |
| Salty Snack: garaged s                                                                                                                                                                                                                                                                                                                                                                                                                                                                                                                                                                                                                                                                                                                                                                                                                                                                                                                                                                                                                                                                                                                                                                                                                                                                                                                                                                                                                                                                                                                                                                                                                                                                                                                                                                                                                                                                                                                                                                                                                                                                                                        | Schedule or Wing it                           |
| Beverage: Water 9 Tea                                                                                                                                                                                                                                                                                                                                                                                                                                                                                                                                                                                                                                                                                                                                                                                                                                                                                                                                                                                                                                                                                                                                                                                                                                                                                                                                                                                                                                                                                                                                                                                                                                                                                                                                                                                                                                                                                                                                                                                                                                                                                                         | Sweet or Salty<br>Marning or Night            |
| Coffee Order: VAnilla late                                                                                                                                                                                                                                                                                                                                                                                                                                                                                                                                                                                                                                                                                                                                                                                                                                                                                                                                                                                                                                                                                                                                                                                                                                                                                                                                                                                                                                                                                                                                                                                                                                                                                                                                                                                                                                                                                                                                                                                                                                                                                                    | Morning or Night phone                        |
| Sonic Drink: Strawberry Lineal                                                                                                                                                                                                                                                                                                                                                                                                                                                                                                                                                                                                                                                                                                                                                                                                                                                                                                                                                                                                                                                                                                                                                                                                                                                                                                                                                                                                                                                                                                                                                                                                                                                                                                                                                                                                                                                                                                                                                                                                                                                                                                | Text or Call anxiety                          |
| Bible Verse: MICAN 13                                                                                                                                                                                                                                                                                                                                                                                                                                                                                                                                                                                                                                                                                                                                                                                                                                                                                                                                                                                                                                                                                                                                                                                                                                                                                                                                                                                                                                                                                                                                                                                                                                                                                                                                                                                                                                                                                                                                                                                                                                                                                                         | Apple or Samsung<br>TV shows or Movies        |
|                                                                                                                                                                                                                                                                                                                                                                                                                                                                                                                                                                                                                                                                                                                                                                                                                                                                                                                                                                                                                                                                                                                                                                                                                                                                                                                                                                                                                                                                                                                                                                                                                                                                                                                                                                                                                                                                                                                                                                                                                                                                                                                               |                                               |
|                                                                                                                                                                                                                                                                                                                                                                                                                                                                                                                                                                                                                                                                                                                                                                                                                                                                                                                                                                                                                                                                                                                                                                                                                                                                                                                                                                                                                                                                                                                                                                                                                                                                                                                                                                                                                                                                                                                                                                                                                                                                                                                               |                                               |