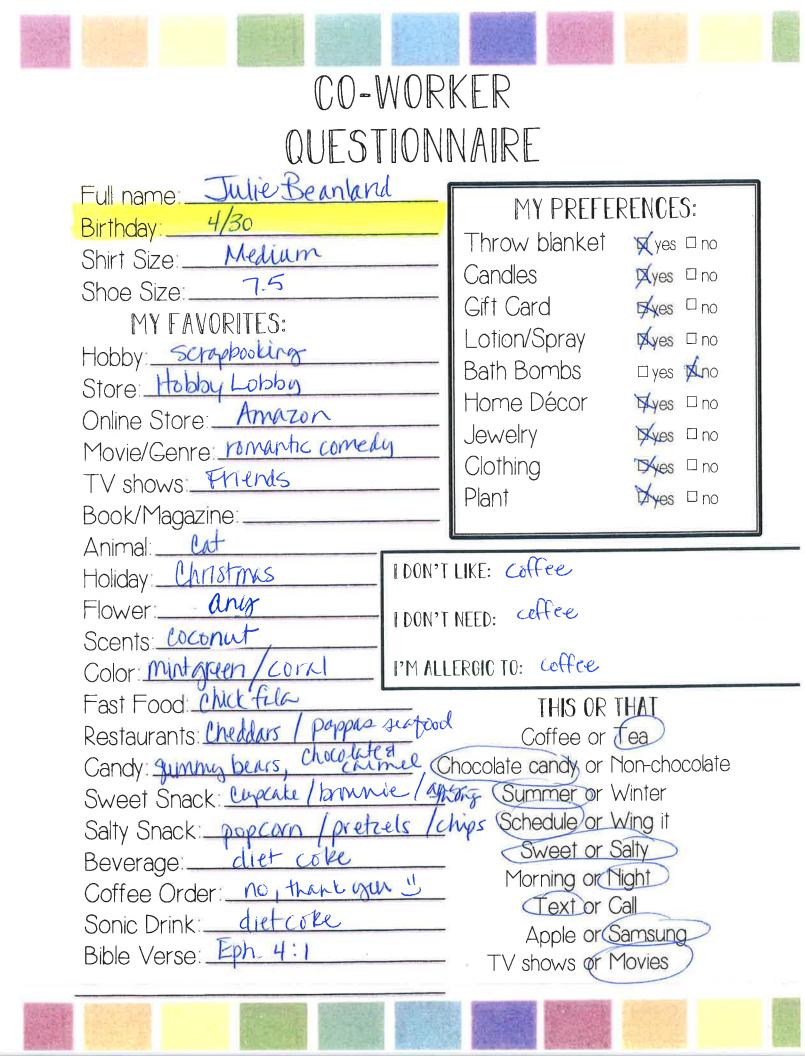

# OUP BIPGHOEPS

| January            | February          | March            | April 4-30       |
|--------------------|-------------------|------------------|------------------|
| Kathy Talley 24    | Destanie Lovell Z | Lynda Grady 24th | Julie Beanland   |
| Alegra Blackford 3 | 5 Lara Horn 13th  |                  | Reggie Crosby 15 |
| Shannon Kyle 1-29  | Tami Sillivent-2  |                  |                  |
| ORlando MRB. JA    | b                 |                  |                  |
| Shawn Porter       | TEL               |                  |                  |
|                    |                   |                  |                  |

| May                                | IST   | June                                                                                                            | July               | August              |
|------------------------------------|-------|-----------------------------------------------------------------------------------------------------------------|--------------------|---------------------|
| Ashlaybra                          | dford | Kendra Richard 4th                                                                                              |                    | 8/15/3ron Johnan    |
| 15th Olivia Bri                    | and   | KALLI COOL 19TH                                                                                                 | Billie Parker 7-2  | 8/28 Shoron Calhour |
| 1                                  |       | Lisa Gathright 9"                                                                                               | Erica McDonald 7-7 | 8/6 Devid Love      |
|                                    |       |                                                                                                                 |                    |                     |
|                                    |       |                                                                                                                 |                    |                     |
|                                    |       |                                                                                                                 |                    |                     |
| Sector and a sector between sector |       | Name of the second s | •                  |                     |