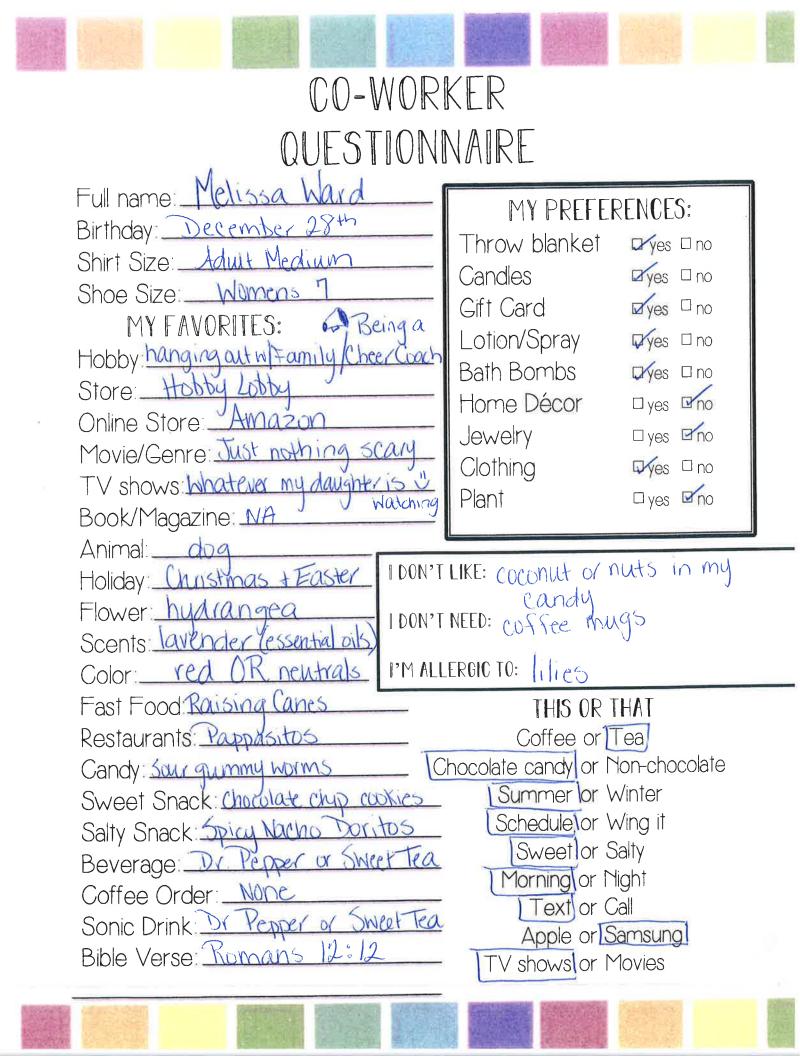

September October November December 12th Shorri Nawman 6th Mathaylawheeter Sth Ten Doniel 12-16 Sise Ellecter 8th Melanie Martinez 5th Natalie Morales 12-28 Melissa 16th Vida Nugles Uda Mugles Ward

| alini Maria Mariand                                                                                                                                                                                                                                                                                                                                                                                                                                                                                                                                                                                                                                                                                                                                                                                                                                                                                                                                                                                                                                                                                                                                                                                                                                                                                                                                                                                                                                                                                                                                                                                                                                                                                                                                                                                                                                                                                                                                                                                                                                                                                                           |                                               |
|-------------------------------------------------------------------------------------------------------------------------------------------------------------------------------------------------------------------------------------------------------------------------------------------------------------------------------------------------------------------------------------------------------------------------------------------------------------------------------------------------------------------------------------------------------------------------------------------------------------------------------------------------------------------------------------------------------------------------------------------------------------------------------------------------------------------------------------------------------------------------------------------------------------------------------------------------------------------------------------------------------------------------------------------------------------------------------------------------------------------------------------------------------------------------------------------------------------------------------------------------------------------------------------------------------------------------------------------------------------------------------------------------------------------------------------------------------------------------------------------------------------------------------------------------------------------------------------------------------------------------------------------------------------------------------------------------------------------------------------------------------------------------------------------------------------------------------------------------------------------------------------------------------------------------------------------------------------------------------------------------------------------------------------------------------------------------------------------------------------------------------|-----------------------------------------------|
| Full name: Olivia Marie Briand                                                                                                                                                                                                                                                                                                                                                                                                                                                                                                                                                                                                                                                                                                                                                                                                                                                                                                                                                                                                                                                                                                                                                                                                                                                                                                                                                                                                                                                                                                                                                                                                                                                                                                                                                                                                                                                                                                                                                                                                                                                                                                | MY PREFERENCES:                               |
| Birthday May 15th                                                                                                                                                                                                                                                                                                                                                                                                                                                                                                                                                                                                                                                                                                                                                                                                                                                                                                                                                                                                                                                                                                                                                                                                                                                                                                                                                                                                                                                                                                                                                                                                                                                                                                                                                                                                                                                                                                                                                                                                                                                                                                             | Throw blanket yes 🗆 no                        |
| Shirt Size: Medium                                                                                                                                                                                                                                                                                                                                                                                                                                                                                                                                                                                                                                                                                                                                                                                                                                                                                                                                                                                                                                                                                                                                                                                                                                                                                                                                                                                                                                                                                                                                                                                                                                                                                                                                                                                                                                                                                                                                                                                                                                                                                                            |                                               |
| Shoe Size: 1.5                                                                                                                                                                                                                                                                                                                                                                                                                                                                                                                                                                                                                                                                                                                                                                                                                                                                                                                                                                                                                                                                                                                                                                                                                                                                                                                                                                                                                                                                                                                                                                                                                                                                                                                                                                                                                                                                                                                                                                                                                                                                                                                | Candles Ves I no                              |
| MY FAVORITES:                                                                                                                                                                                                                                                                                                                                                                                                                                                                                                                                                                                                                                                                                                                                                                                                                                                                                                                                                                                                                                                                                                                                                                                                                                                                                                                                                                                                                                                                                                                                                                                                                                                                                                                                                                                                                                                                                                                                                                                                                                                                                                                 | Gift Card Xyes □ no<br>Lotion/Spray □ yes Xno |
| Hobby: Yoga                                                                                                                                                                                                                                                                                                                                                                                                                                                                                                                                                                                                                                                                                                                                                                                                                                                                                                                                                                                                                                                                                                                                                                                                                                                                                                                                                                                                                                                                                                                                                                                                                                                                                                                                                                                                                                                                                                                                                                                                                                                                                                                   |                                               |
| Store: target/marshals/amazon                                                                                                                                                                                                                                                                                                                                                                                                                                                                                                                                                                                                                                                                                                                                                                                                                                                                                                                                                                                                                                                                                                                                                                                                                                                                                                                                                                                                                                                                                                                                                                                                                                                                                                                                                                                                                                                                                                                                                                                                                                                                                                 | Bath Bombs 🗆 yes 🕅                            |
| Online Store: amazon / Shein                                                                                                                                                                                                                                                                                                                                                                                                                                                                                                                                                                                                                                                                                                                                                                                                                                                                                                                                                                                                                                                                                                                                                                                                                                                                                                                                                                                                                                                                                                                                                                                                                                                                                                                                                                                                                                                                                                                                                                                                                                                                                                  | Home Décor 🗆 yes kno                          |
| Movie/Genre: KOMCOM                                                                                                                                                                                                                                                                                                                                                                                                                                                                                                                                                                                                                                                                                                                                                                                                                                                                                                                                                                                                                                                                                                                                                                                                                                                                                                                                                                                                                                                                                                                                                                                                                                                                                                                                                                                                                                                                                                                                                                                                                                                                                                           | Jewelry 🗆 yes 🕅 no                            |
| TV shows: DON'T Watch TV                                                                                                                                                                                                                                                                                                                                                                                                                                                                                                                                                                                                                                                                                                                                                                                                                                                                                                                                                                                                                                                                                                                                                                                                                                                                                                                                                                                                                                                                                                                                                                                                                                                                                                                                                                                                                                                                                                                                                                                                                                                                                                      | Clothing 🗆 yes 🎽 no                           |
| Book/Magazine: Colleen Houver                                                                                                                                                                                                                                                                                                                                                                                                                                                                                                                                                                                                                                                                                                                                                                                                                                                                                                                                                                                                                                                                                                                                                                                                                                                                                                                                                                                                                                                                                                                                                                                                                                                                                                                                                                                                                                                                                                                                                                                                                                                                                                 | Plant Ves 🗆 no                                |
| Animal: Cots / dogs                                                                                                                                                                                                                                                                                                                                                                                                                                                                                                                                                                                                                                                                                                                                                                                                                                                                                                                                                                                                                                                                                                                                                                                                                                                                                                                                                                                                                                                                                                                                                                                                                                                                                                                                                                                                                                                                                                                                                                                                                                                                                                           | Iscrunchies yesu                              |
| Holiday: Halloween Concisting agon't                                                                                                                                                                                                                                                                                                                                                                                                                                                                                                                                                                                                                                                                                                                                                                                                                                                                                                                                                                                                                                                                                                                                                                                                                                                                                                                                                                                                                                                                                                                                                                                                                                                                                                                                                                                                                                                                                                                                                                                                                                                                                          | LIKE:                                         |
| micrological and a micrological | 16 C                                          |
| Scents: Clean smalls/liner                                                                                                                                                                                                                                                                                                                                                                                                                                                                                                                                                                                                                                                                                                                                                                                                                                                                                                                                                                                                                                                                                                                                                                                                                                                                                                                                                                                                                                                                                                                                                                                                                                                                                                                                                                                                                                                                                                                                                                                                                                                                                                    | NEED: COFFEE CUPS                             |
|                                                                                                                                                                                                                                                                                                                                                                                                                                                                                                                                                                                                                                                                                                                                                                                                                                                                                                                                                                                                                                                                                                                                                                                                                                                                                                                                                                                                                                                                                                                                                                                                                                                                                                                                                                                                                                                                                                                                                                                                                                                                                                                               | ERGIC TO:                                     |
| CALO. C                                                                                                                                                                                                                                                                                                                                                                                                                                                                                                                                                                                                                                                                                                                                                                                                                                                                                                                                                                                                                                                                                                                                                                                                                                                                                                                                                                                                                                                                                                                                                                                                                                                                                                                                                                                                                                                                                                                                                                                                                                                                                                                       |                                               |
| Fast Food: <u>Some</u>                                                                                                                                                                                                                                                                                                                                                                                                                                                                                                                                                                                                                                                                                                                                                                                                                                                                                                                                                                                                                                                                                                                                                                                                                                                                                                                                                                                                                                                                                                                                                                                                                                                                                                                                                                                                                                                                                                                                                                                                                                                                                                        | THIS OR THAT                                  |
| Restaurants: <u>Aringos</u>                                                                                                                                                                                                                                                                                                                                                                                                                                                                                                                                                                                                                                                                                                                                                                                                                                                                                                                                                                                                                                                                                                                                                                                                                                                                                                                                                                                                                                                                                                                                                                                                                                                                                                                                                                                                                                                                                                                                                                                                                                                                                                   | Coffee or Tea                                 |
| Candy: <u>LIAT PO GUITITAES</u> C                                                                                                                                                                                                                                                                                                                                                                                                                                                                                                                                                                                                                                                                                                                                                                                                                                                                                                                                                                                                                                                                                                                                                                                                                                                                                                                                                                                                                                                                                                                                                                                                                                                                                                                                                                                                                                                                                                                                                                                                                                                                                             | hocolate candy or Non-chocolate               |
| Sweet Snack: COUKIES                                                                                                                                                                                                                                                                                                                                                                                                                                                                                                                                                                                                                                                                                                                                                                                                                                                                                                                                                                                                                                                                                                                                                                                                                                                                                                                                                                                                                                                                                                                                                                                                                                                                                                                                                                                                                                                                                                                                                                                                                                                                                                          | Summer or Winter                              |
| Salty Snack: garaged s                                                                                                                                                                                                                                                                                                                                                                                                                                                                                                                                                                                                                                                                                                                                                                                                                                                                                                                                                                                                                                                                                                                                                                                                                                                                                                                                                                                                                                                                                                                                                                                                                                                                                                                                                                                                                                                                                                                                                                                                                                                                                                        | Schedule or Wing it                           |
| Beverage: Water 9 Tea                                                                                                                                                                                                                                                                                                                                                                                                                                                                                                                                                                                                                                                                                                                                                                                                                                                                                                                                                                                                                                                                                                                                                                                                                                                                                                                                                                                                                                                                                                                                                                                                                                                                                                                                                                                                                                                                                                                                                                                                                                                                                                         | Sweet or Salty<br>Marning or Night            |
| Coffee Order: VAnilla late                                                                                                                                                                                                                                                                                                                                                                                                                                                                                                                                                                                                                                                                                                                                                                                                                                                                                                                                                                                                                                                                                                                                                                                                                                                                                                                                                                                                                                                                                                                                                                                                                                                                                                                                                                                                                                                                                                                                                                                                                                                                                                    | Morning or Night phone                        |
| Sonic Drink: Strawberry Lineal                                                                                                                                                                                                                                                                                                                                                                                                                                                                                                                                                                                                                                                                                                                                                                                                                                                                                                                                                                                                                                                                                                                                                                                                                                                                                                                                                                                                                                                                                                                                                                                                                                                                                                                                                                                                                                                                                                                                                                                                                                                                                                | Text or Call anxiety                          |
| Bible Verse: MICAN 13                                                                                                                                                                                                                                                                                                                                                                                                                                                                                                                                                                                                                                                                                                                                                                                                                                                                                                                                                                                                                                                                                                                                                                                                                                                                                                                                                                                                                                                                                                                                                                                                                                                                                                                                                                                                                                                                                                                                                                                                                                                                                                         | Apple or Samsung<br>TV shows or Movies        |
|                                                                                                                                                                                                                                                                                                                                                                                                                                                                                                                                                                                                                                                                                                                                                                                                                                                                                                                                                                                                                                                                                                                                                                                                                                                                                                                                                                                                                                                                                                                                                                                                                                                                                                                                                                                                                                                                                                                                                                                                                                                                                                                               |                                               |
|                                                                                                                                                                                                                                                                                                                                                                                                                                                                                                                                                                                                                                                                                                                                                                                                                                                                                                                                                                                                                                                                                                                                                                                                                                                                                                                                                                                                                                                                                                                                                                                                                                                                                                                                                                                                                                                                                                                                                                                                                                                                                                                               |                                               |