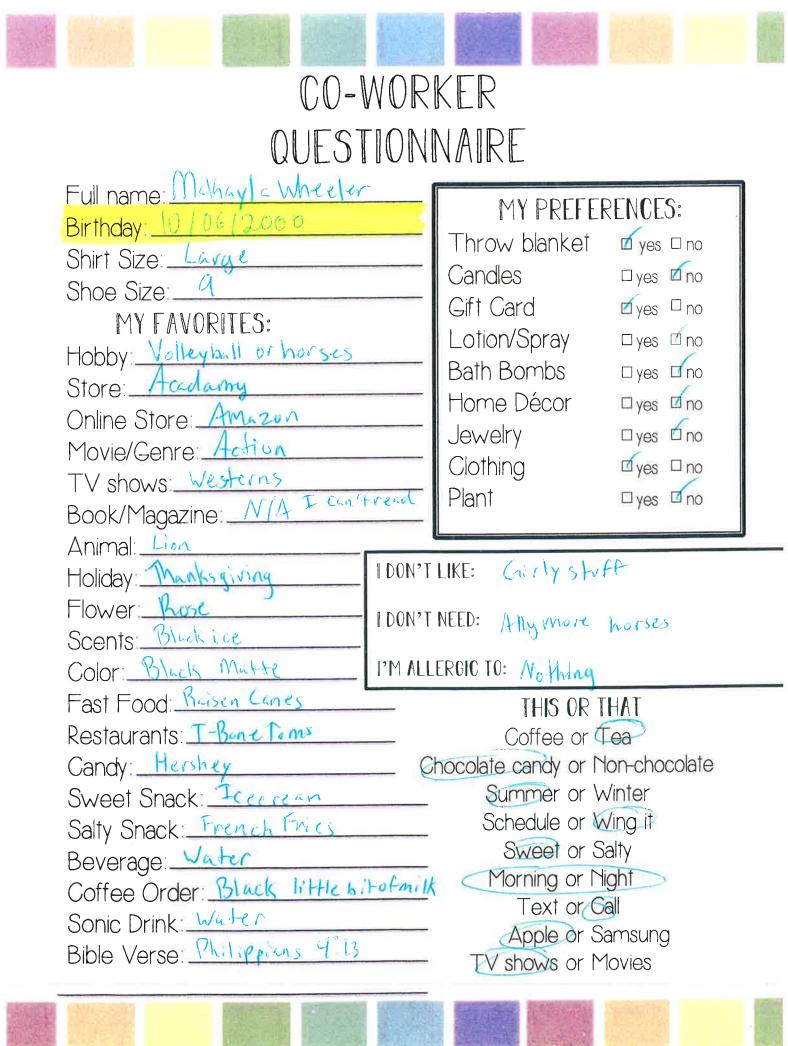

September October November December 12th Shorri Nawman 6th Mathaylawheeter Sth Ten Doniel 12-16 Sise Ellecter 8th Melanie Martinez 5th Natalie Morales 12-28 Melissa 16th Vida Nugles Uda Mugles Ward

| alini Maria Mariand                                                                                                                                                                                                                                                                                                                                                                                                                                                                                                                                                                                                                                                                                                                                                                                                                                                                                                                                                                                                                                                                                                                                                                                                                                                                                                                                                                                                                                                                                                                                                                                                                                                                                                                                                                                                                                                                                                                                                                                                                                                                                                           |                                               |
|-------------------------------------------------------------------------------------------------------------------------------------------------------------------------------------------------------------------------------------------------------------------------------------------------------------------------------------------------------------------------------------------------------------------------------------------------------------------------------------------------------------------------------------------------------------------------------------------------------------------------------------------------------------------------------------------------------------------------------------------------------------------------------------------------------------------------------------------------------------------------------------------------------------------------------------------------------------------------------------------------------------------------------------------------------------------------------------------------------------------------------------------------------------------------------------------------------------------------------------------------------------------------------------------------------------------------------------------------------------------------------------------------------------------------------------------------------------------------------------------------------------------------------------------------------------------------------------------------------------------------------------------------------------------------------------------------------------------------------------------------------------------------------------------------------------------------------------------------------------------------------------------------------------------------------------------------------------------------------------------------------------------------------------------------------------------------------------------------------------------------------|-----------------------------------------------|
| Full name: Olivia Marie Briand                                                                                                                                                                                                                                                                                                                                                                                                                                                                                                                                                                                                                                                                                                                                                                                                                                                                                                                                                                                                                                                                                                                                                                                                                                                                                                                                                                                                                                                                                                                                                                                                                                                                                                                                                                                                                                                                                                                                                                                                                                                                                                | MY PREFERENCES:                               |
| Birthday May 15th                                                                                                                                                                                                                                                                                                                                                                                                                                                                                                                                                                                                                                                                                                                                                                                                                                                                                                                                                                                                                                                                                                                                                                                                                                                                                                                                                                                                                                                                                                                                                                                                                                                                                                                                                                                                                                                                                                                                                                                                                                                                                                             | Throw blanket yes 🗆 no                        |
| Shirt Size: Medium                                                                                                                                                                                                                                                                                                                                                                                                                                                                                                                                                                                                                                                                                                                                                                                                                                                                                                                                                                                                                                                                                                                                                                                                                                                                                                                                                                                                                                                                                                                                                                                                                                                                                                                                                                                                                                                                                                                                                                                                                                                                                                            |                                               |
| Shoe Size: 1.5                                                                                                                                                                                                                                                                                                                                                                                                                                                                                                                                                                                                                                                                                                                                                                                                                                                                                                                                                                                                                                                                                                                                                                                                                                                                                                                                                                                                                                                                                                                                                                                                                                                                                                                                                                                                                                                                                                                                                                                                                                                                                                                | Candles Ves I no                              |
| MY FAVORITES:                                                                                                                                                                                                                                                                                                                                                                                                                                                                                                                                                                                                                                                                                                                                                                                                                                                                                                                                                                                                                                                                                                                                                                                                                                                                                                                                                                                                                                                                                                                                                                                                                                                                                                                                                                                                                                                                                                                                                                                                                                                                                                                 | Gift Card Xyes □ no<br>Lotion/Spray □ yes Xno |
| Hobby: Yoga                                                                                                                                                                                                                                                                                                                                                                                                                                                                                                                                                                                                                                                                                                                                                                                                                                                                                                                                                                                                                                                                                                                                                                                                                                                                                                                                                                                                                                                                                                                                                                                                                                                                                                                                                                                                                                                                                                                                                                                                                                                                                                                   |                                               |
| Store: target/marshals/amazon                                                                                                                                                                                                                                                                                                                                                                                                                                                                                                                                                                                                                                                                                                                                                                                                                                                                                                                                                                                                                                                                                                                                                                                                                                                                                                                                                                                                                                                                                                                                                                                                                                                                                                                                                                                                                                                                                                                                                                                                                                                                                                 | Bath Bombs 🗆 yes 🕅                            |
| Online Store: amazon / Shein                                                                                                                                                                                                                                                                                                                                                                                                                                                                                                                                                                                                                                                                                                                                                                                                                                                                                                                                                                                                                                                                                                                                                                                                                                                                                                                                                                                                                                                                                                                                                                                                                                                                                                                                                                                                                                                                                                                                                                                                                                                                                                  | Home Décor 🗆 yes kno                          |
| Movie/Genre: KOMCOM                                                                                                                                                                                                                                                                                                                                                                                                                                                                                                                                                                                                                                                                                                                                                                                                                                                                                                                                                                                                                                                                                                                                                                                                                                                                                                                                                                                                                                                                                                                                                                                                                                                                                                                                                                                                                                                                                                                                                                                                                                                                                                           | Jewelry 🗆 yes 🕅 no                            |
| TV shows: DON'T Watch TV                                                                                                                                                                                                                                                                                                                                                                                                                                                                                                                                                                                                                                                                                                                                                                                                                                                                                                                                                                                                                                                                                                                                                                                                                                                                                                                                                                                                                                                                                                                                                                                                                                                                                                                                                                                                                                                                                                                                                                                                                                                                                                      | Clothing 🗆 yes 🎽 no                           |
| Book/Magazine: Colleen Houver                                                                                                                                                                                                                                                                                                                                                                                                                                                                                                                                                                                                                                                                                                                                                                                                                                                                                                                                                                                                                                                                                                                                                                                                                                                                                                                                                                                                                                                                                                                                                                                                                                                                                                                                                                                                                                                                                                                                                                                                                                                                                                 | Plant Ves 🗆 no                                |
| Animal: Cots / dogs                                                                                                                                                                                                                                                                                                                                                                                                                                                                                                                                                                                                                                                                                                                                                                                                                                                                                                                                                                                                                                                                                                                                                                                                                                                                                                                                                                                                                                                                                                                                                                                                                                                                                                                                                                                                                                                                                                                                                                                                                                                                                                           | Iscrunchies yesu                              |
| Holiday: Halloween Concisting agon't                                                                                                                                                                                                                                                                                                                                                                                                                                                                                                                                                                                                                                                                                                                                                                                                                                                                                                                                                                                                                                                                                                                                                                                                                                                                                                                                                                                                                                                                                                                                                                                                                                                                                                                                                                                                                                                                                                                                                                                                                                                                                          | LIKE:                                         |
| micrological and a micrological | 16 C                                          |
| Scents: Clean smalls/liner                                                                                                                                                                                                                                                                                                                                                                                                                                                                                                                                                                                                                                                                                                                                                                                                                                                                                                                                                                                                                                                                                                                                                                                                                                                                                                                                                                                                                                                                                                                                                                                                                                                                                                                                                                                                                                                                                                                                                                                                                                                                                                    | NEED: COFFEE CUPS                             |
|                                                                                                                                                                                                                                                                                                                                                                                                                                                                                                                                                                                                                                                                                                                                                                                                                                                                                                                                                                                                                                                                                                                                                                                                                                                                                                                                                                                                                                                                                                                                                                                                                                                                                                                                                                                                                                                                                                                                                                                                                                                                                                                               | ERGIC TO:                                     |
| CALO. C                                                                                                                                                                                                                                                                                                                                                                                                                                                                                                                                                                                                                                                                                                                                                                                                                                                                                                                                                                                                                                                                                                                                                                                                                                                                                                                                                                                                                                                                                                                                                                                                                                                                                                                                                                                                                                                                                                                                                                                                                                                                                                                       |                                               |
| Fast Food: <u>Some</u>                                                                                                                                                                                                                                                                                                                                                                                                                                                                                                                                                                                                                                                                                                                                                                                                                                                                                                                                                                                                                                                                                                                                                                                                                                                                                                                                                                                                                                                                                                                                                                                                                                                                                                                                                                                                                                                                                                                                                                                                                                                                                                        | THIS OR THAT                                  |
| Restaurants: <u>Aringos</u>                                                                                                                                                                                                                                                                                                                                                                                                                                                                                                                                                                                                                                                                                                                                                                                                                                                                                                                                                                                                                                                                                                                                                                                                                                                                                                                                                                                                                                                                                                                                                                                                                                                                                                                                                                                                                                                                                                                                                                                                                                                                                                   | Coffee or Tea                                 |
| Candy: <u>LIAT PO GUITITAES</u> C                                                                                                                                                                                                                                                                                                                                                                                                                                                                                                                                                                                                                                                                                                                                                                                                                                                                                                                                                                                                                                                                                                                                                                                                                                                                                                                                                                                                                                                                                                                                                                                                                                                                                                                                                                                                                                                                                                                                                                                                                                                                                             | hocolate candy or Non-chocolate               |
| Sweet Snack: COUKIES                                                                                                                                                                                                                                                                                                                                                                                                                                                                                                                                                                                                                                                                                                                                                                                                                                                                                                                                                                                                                                                                                                                                                                                                                                                                                                                                                                                                                                                                                                                                                                                                                                                                                                                                                                                                                                                                                                                                                                                                                                                                                                          | Summer or Winter                              |
| Salty Snack: garaged s                                                                                                                                                                                                                                                                                                                                                                                                                                                                                                                                                                                                                                                                                                                                                                                                                                                                                                                                                                                                                                                                                                                                                                                                                                                                                                                                                                                                                                                                                                                                                                                                                                                                                                                                                                                                                                                                                                                                                                                                                                                                                                        | Schedule or Wing it                           |
| Beverage: Water 9 Tea                                                                                                                                                                                                                                                                                                                                                                                                                                                                                                                                                                                                                                                                                                                                                                                                                                                                                                                                                                                                                                                                                                                                                                                                                                                                                                                                                                                                                                                                                                                                                                                                                                                                                                                                                                                                                                                                                                                                                                                                                                                                                                         | Sweet or Salty<br>Marning or Night            |
| Coffee Order: VAnilla late                                                                                                                                                                                                                                                                                                                                                                                                                                                                                                                                                                                                                                                                                                                                                                                                                                                                                                                                                                                                                                                                                                                                                                                                                                                                                                                                                                                                                                                                                                                                                                                                                                                                                                                                                                                                                                                                                                                                                                                                                                                                                                    | Morning or Night phone                        |
| Sonic Drink: Strawberry Lineal                                                                                                                                                                                                                                                                                                                                                                                                                                                                                                                                                                                                                                                                                                                                                                                                                                                                                                                                                                                                                                                                                                                                                                                                                                                                                                                                                                                                                                                                                                                                                                                                                                                                                                                                                                                                                                                                                                                                                                                                                                                                                                | Text or Call anxiety                          |
| Bible Verse: MICAN 13                                                                                                                                                                                                                                                                                                                                                                                                                                                                                                                                                                                                                                                                                                                                                                                                                                                                                                                                                                                                                                                                                                                                                                                                                                                                                                                                                                                                                                                                                                                                                                                                                                                                                                                                                                                                                                                                                                                                                                                                                                                                                                         | Apple or Samsung<br>TV shows or Movies        |
|                                                                                                                                                                                                                                                                                                                                                                                                                                                                                                                                                                                                                                                                                                                                                                                                                                                                                                                                                                                                                                                                                                                                                                                                                                                                                                                                                                                                                                                                                                                                                                                                                                                                                                                                                                                                                                                                                                                                                                                                                                                                                                                               |                                               |
|                                                                                                                                                                                                                                                                                                                                                                                                                                                                                                                                                                                                                                                                                                                                                                                                                                                                                                                                                                                                                                                                                                                                                                                                                                                                                                                                                                                                                                                                                                                                                                                                                                                                                                                                                                                                                                                                                                                                                                                                                                                                                                                               |                                               |