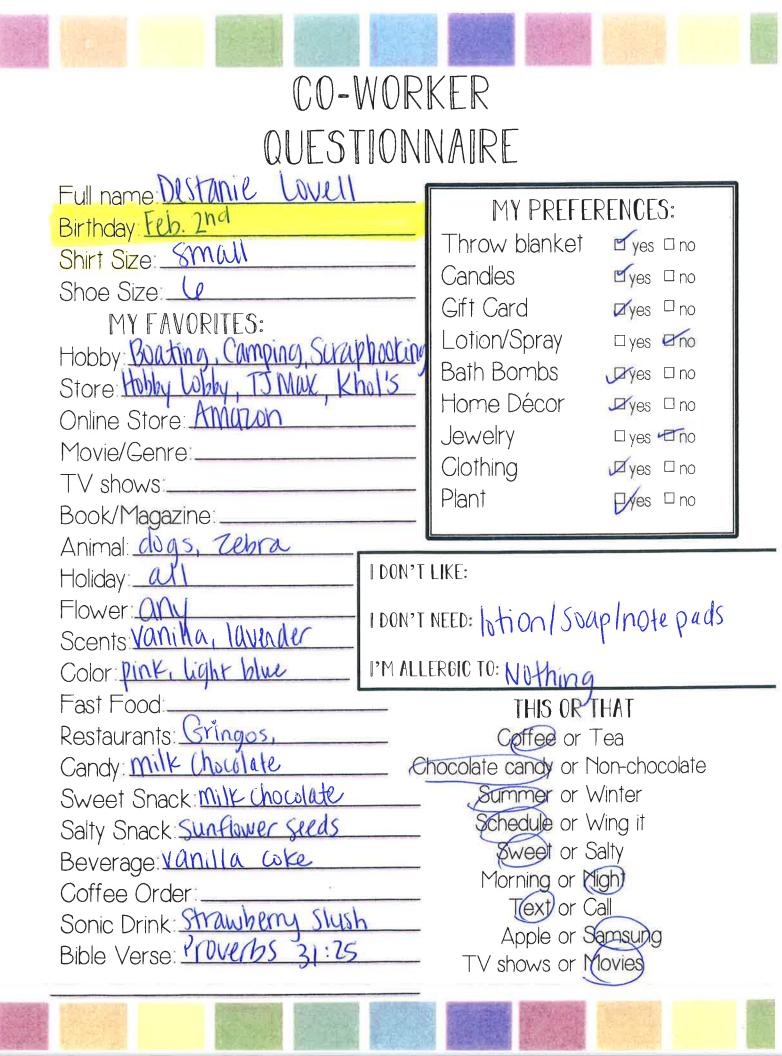

# OUP BIPGHOEPS

| January            | February          | March            | April 4-30       |
|--------------------|-------------------|------------------|------------------|
| Kathy Talley 24    | Destanie Lovell Z | Lynda Grady 24th | Julie Beanland   |
| Alegra Blackford 3 | 5 Lara Horn 13th  |                  | Reggie Crosby 15 |
| Shannon Kyle 1-29  | Tami Sillivent-2  |                  |                  |
| ORlando MRB. JA    | b                 |                  |                  |
| Shawn Porter       | TEL               |                  |                  |
|                    |                   |                  |                  |