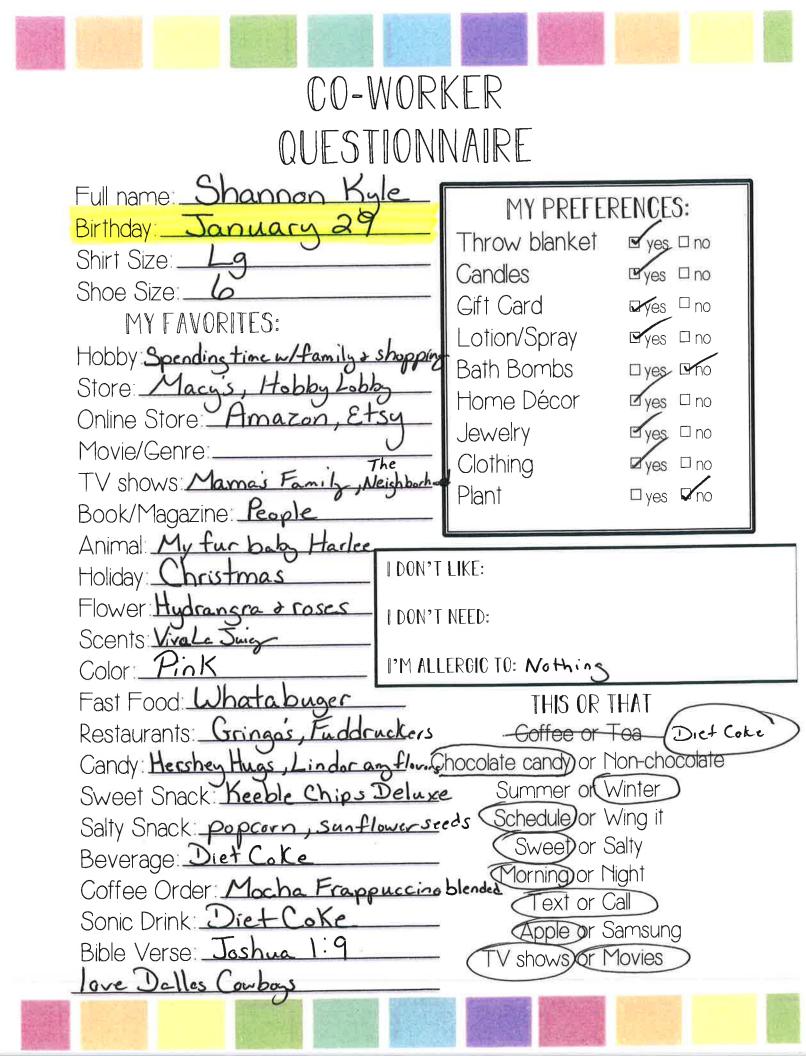

# OUP BIPGHOEPS

| January            | February          | March            | April 4-30       |
|--------------------|-------------------|------------------|------------------|
| Kathy Talley 24    | Destanie Lovell Z | Lynda Grady 24th | Julie Beanland   |
| Alegra Blackford 3 | 5 Lara Horn 13th  |                  | Reggie Crosby 15 |
| Shannon Kyle 1-29  | Tami Sillivent-2  |                  |                  |
| ORlando MRB. JA    | b                 |                  |                  |
| Shawn Porter       | TEL               |                  |                  |
|                    |                   |                  |                  |