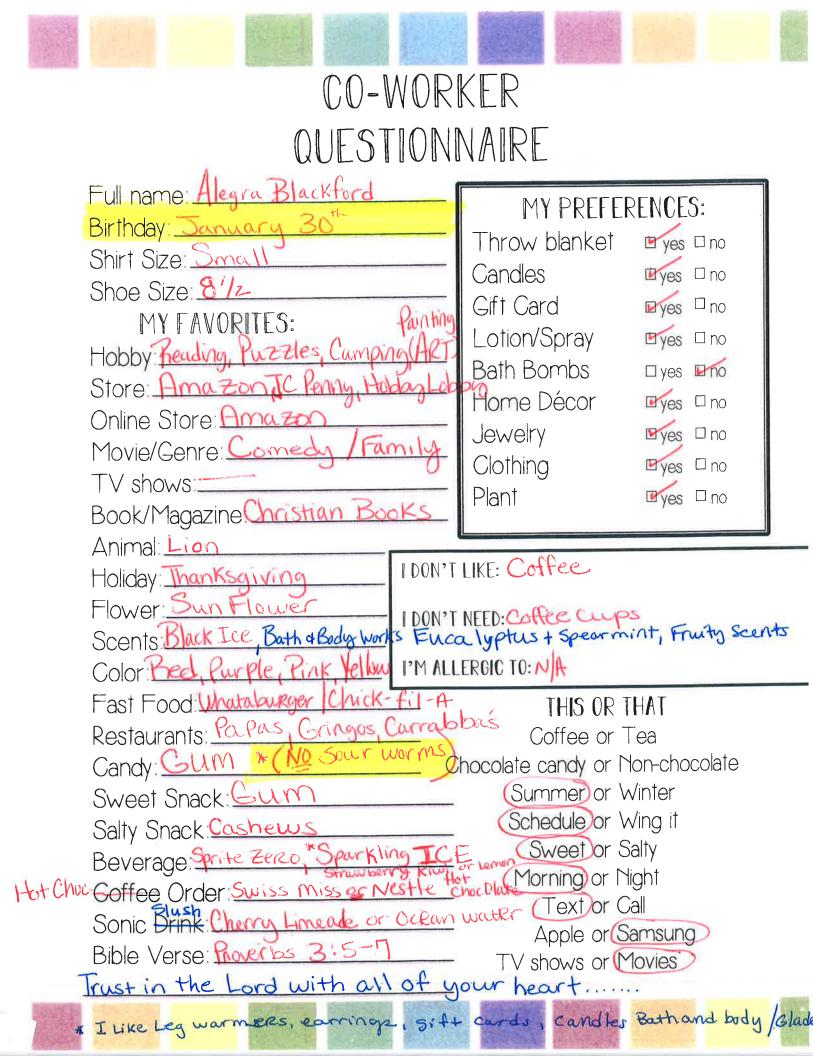

# OUP BIPGHOEPS

| January            | February          | March            | April 4-30       |
|--------------------|-------------------|------------------|------------------|
| Kathy Talley 24    | Destanie Lovell Z | Lynda Grady 24th | Julie Beanland   |
| Alegra Blackford 3 | 5 Lara Horn 13th  |                  | Reggie Crosby 15 |
| Shannon Kyle 1-29  | Tami Sillivent-2  |                  |                  |
| ORlando MRB. JA    | b                 |                  |                  |
| Shawn Porter       | TEL               |                  |                  |
|                    |                   |                  |                  |