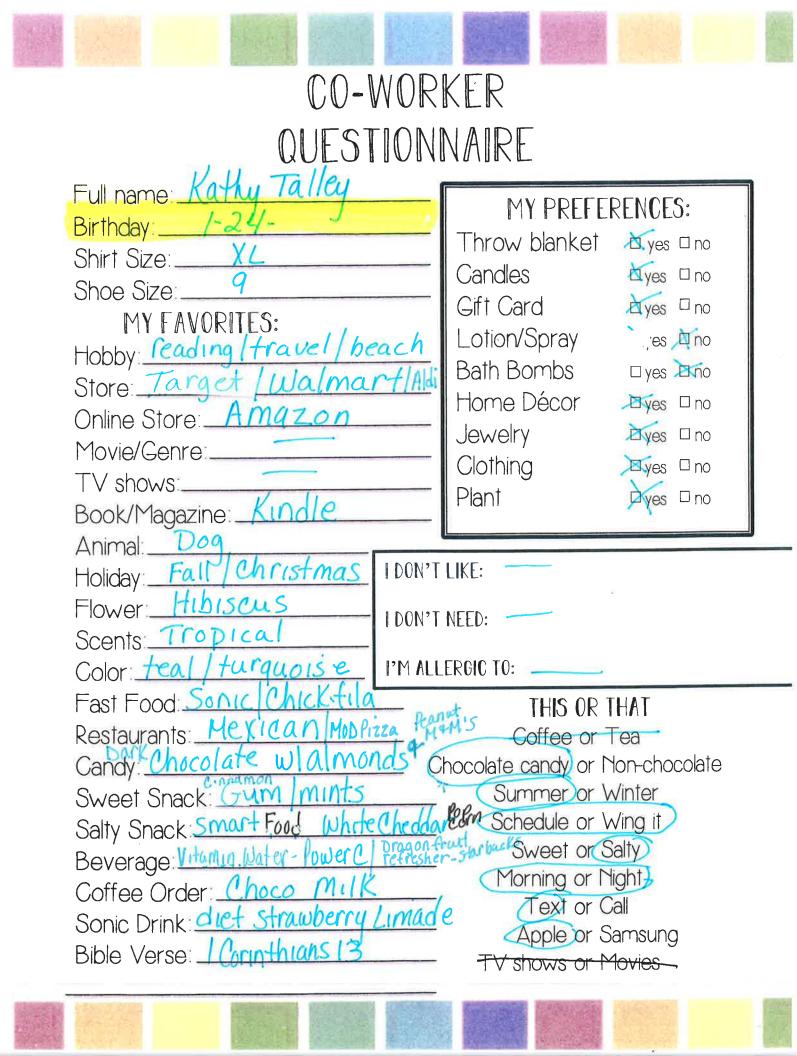

September October November December 12th Shorri Nawman 6th Mathaylawheeter Sth Ten Doniel 12-16 Sise Ellecter 8th Melanie Martinez 5th Natalie Morales 12-28 Melissa 16th Vida Nugles Uda Mugles Ward

| alini Maria Mariand                                                                                                                                                                                                                                                                                                                                                                                                                                                                                                                                                                                                                                                                                                                                                                                                                                                                                                                                                                                                                                                                                                                                                                                                                                                                                                                                                                                                                                                                                                                                                                                                                                                                                                                                                                                                                                                                                                                                                                                                                                                                                                           |                                               |
|-------------------------------------------------------------------------------------------------------------------------------------------------------------------------------------------------------------------------------------------------------------------------------------------------------------------------------------------------------------------------------------------------------------------------------------------------------------------------------------------------------------------------------------------------------------------------------------------------------------------------------------------------------------------------------------------------------------------------------------------------------------------------------------------------------------------------------------------------------------------------------------------------------------------------------------------------------------------------------------------------------------------------------------------------------------------------------------------------------------------------------------------------------------------------------------------------------------------------------------------------------------------------------------------------------------------------------------------------------------------------------------------------------------------------------------------------------------------------------------------------------------------------------------------------------------------------------------------------------------------------------------------------------------------------------------------------------------------------------------------------------------------------------------------------------------------------------------------------------------------------------------------------------------------------------------------------------------------------------------------------------------------------------------------------------------------------------------------------------------------------------|-----------------------------------------------|
| Full name: Olivia Marie Briand                                                                                                                                                                                                                                                                                                                                                                                                                                                                                                                                                                                                                                                                                                                                                                                                                                                                                                                                                                                                                                                                                                                                                                                                                                                                                                                                                                                                                                                                                                                                                                                                                                                                                                                                                                                                                                                                                                                                                                                                                                                                                                | MY PREFERENCES:                               |
| Birthday May 15th                                                                                                                                                                                                                                                                                                                                                                                                                                                                                                                                                                                                                                                                                                                                                                                                                                                                                                                                                                                                                                                                                                                                                                                                                                                                                                                                                                                                                                                                                                                                                                                                                                                                                                                                                                                                                                                                                                                                                                                                                                                                                                             | Throw blanket yes 🗆 no                        |
| Shirt Size: Medium                                                                                                                                                                                                                                                                                                                                                                                                                                                                                                                                                                                                                                                                                                                                                                                                                                                                                                                                                                                                                                                                                                                                                                                                                                                                                                                                                                                                                                                                                                                                                                                                                                                                                                                                                                                                                                                                                                                                                                                                                                                                                                            |                                               |
| Shoe Size: 1.5                                                                                                                                                                                                                                                                                                                                                                                                                                                                                                                                                                                                                                                                                                                                                                                                                                                                                                                                                                                                                                                                                                                                                                                                                                                                                                                                                                                                                                                                                                                                                                                                                                                                                                                                                                                                                                                                                                                                                                                                                                                                                                                | Candles Ves I no                              |
| MY FAVORITES:                                                                                                                                                                                                                                                                                                                                                                                                                                                                                                                                                                                                                                                                                                                                                                                                                                                                                                                                                                                                                                                                                                                                                                                                                                                                                                                                                                                                                                                                                                                                                                                                                                                                                                                                                                                                                                                                                                                                                                                                                                                                                                                 | Gift Card Xyes □ no<br>Lotion/Spray □ yes Xno |
| Hobby: Yoga                                                                                                                                                                                                                                                                                                                                                                                                                                                                                                                                                                                                                                                                                                                                                                                                                                                                                                                                                                                                                                                                                                                                                                                                                                                                                                                                                                                                                                                                                                                                                                                                                                                                                                                                                                                                                                                                                                                                                                                                                                                                                                                   |                                               |
| Store: target/marshals/amazon                                                                                                                                                                                                                                                                                                                                                                                                                                                                                                                                                                                                                                                                                                                                                                                                                                                                                                                                                                                                                                                                                                                                                                                                                                                                                                                                                                                                                                                                                                                                                                                                                                                                                                                                                                                                                                                                                                                                                                                                                                                                                                 | Bath Bombs 🗆 yes 🕅                            |
| Online Store: amazon / Shein                                                                                                                                                                                                                                                                                                                                                                                                                                                                                                                                                                                                                                                                                                                                                                                                                                                                                                                                                                                                                                                                                                                                                                                                                                                                                                                                                                                                                                                                                                                                                                                                                                                                                                                                                                                                                                                                                                                                                                                                                                                                                                  | Home Décor 🗆 yes kno                          |
| Movie/Genre: KOMCOM                                                                                                                                                                                                                                                                                                                                                                                                                                                                                                                                                                                                                                                                                                                                                                                                                                                                                                                                                                                                                                                                                                                                                                                                                                                                                                                                                                                                                                                                                                                                                                                                                                                                                                                                                                                                                                                                                                                                                                                                                                                                                                           | Jewelry 🗆 yes 🕅 no                            |
| TV shows: DON'T Watch TV                                                                                                                                                                                                                                                                                                                                                                                                                                                                                                                                                                                                                                                                                                                                                                                                                                                                                                                                                                                                                                                                                                                                                                                                                                                                                                                                                                                                                                                                                                                                                                                                                                                                                                                                                                                                                                                                                                                                                                                                                                                                                                      | Clothing 🗆 yes 🎽 no                           |
| Book/Magazine: Colleen Houver                                                                                                                                                                                                                                                                                                                                                                                                                                                                                                                                                                                                                                                                                                                                                                                                                                                                                                                                                                                                                                                                                                                                                                                                                                                                                                                                                                                                                                                                                                                                                                                                                                                                                                                                                                                                                                                                                                                                                                                                                                                                                                 | Plant Ves 🗆 no                                |
| Animal: Cots / dogs                                                                                                                                                                                                                                                                                                                                                                                                                                                                                                                                                                                                                                                                                                                                                                                                                                                                                                                                                                                                                                                                                                                                                                                                                                                                                                                                                                                                                                                                                                                                                                                                                                                                                                                                                                                                                                                                                                                                                                                                                                                                                                           | Iscrunchies yesu                              |
| Holiday: Halloween Concisting agon't                                                                                                                                                                                                                                                                                                                                                                                                                                                                                                                                                                                                                                                                                                                                                                                                                                                                                                                                                                                                                                                                                                                                                                                                                                                                                                                                                                                                                                                                                                                                                                                                                                                                                                                                                                                                                                                                                                                                                                                                                                                                                          | LIKE:                                         |
| micrological and a micrological | 16 C                                          |
| Scents: Clean smalls/liner                                                                                                                                                                                                                                                                                                                                                                                                                                                                                                                                                                                                                                                                                                                                                                                                                                                                                                                                                                                                                                                                                                                                                                                                                                                                                                                                                                                                                                                                                                                                                                                                                                                                                                                                                                                                                                                                                                                                                                                                                                                                                                    | NEED: COFFEE CUPS                             |
|                                                                                                                                                                                                                                                                                                                                                                                                                                                                                                                                                                                                                                                                                                                                                                                                                                                                                                                                                                                                                                                                                                                                                                                                                                                                                                                                                                                                                                                                                                                                                                                                                                                                                                                                                                                                                                                                                                                                                                                                                                                                                                                               | ERGIC TO:                                     |
| CALO. C                                                                                                                                                                                                                                                                                                                                                                                                                                                                                                                                                                                                                                                                                                                                                                                                                                                                                                                                                                                                                                                                                                                                                                                                                                                                                                                                                                                                                                                                                                                                                                                                                                                                                                                                                                                                                                                                                                                                                                                                                                                                                                                       |                                               |
| Fast Food: <u>Some</u>                                                                                                                                                                                                                                                                                                                                                                                                                                                                                                                                                                                                                                                                                                                                                                                                                                                                                                                                                                                                                                                                                                                                                                                                                                                                                                                                                                                                                                                                                                                                                                                                                                                                                                                                                                                                                                                                                                                                                                                                                                                                                                        | THIS OR THAT                                  |
| Restaurants: <u>Aringos</u>                                                                                                                                                                                                                                                                                                                                                                                                                                                                                                                                                                                                                                                                                                                                                                                                                                                                                                                                                                                                                                                                                                                                                                                                                                                                                                                                                                                                                                                                                                                                                                                                                                                                                                                                                                                                                                                                                                                                                                                                                                                                                                   | Coffee or Tea                                 |
| Candy: <u>LIAT PO GUITITAES</u> C                                                                                                                                                                                                                                                                                                                                                                                                                                                                                                                                                                                                                                                                                                                                                                                                                                                                                                                                                                                                                                                                                                                                                                                                                                                                                                                                                                                                                                                                                                                                                                                                                                                                                                                                                                                                                                                                                                                                                                                                                                                                                             | hocolate candy or Non-chocolate               |
| Sweet Snack: COUKIES                                                                                                                                                                                                                                                                                                                                                                                                                                                                                                                                                                                                                                                                                                                                                                                                                                                                                                                                                                                                                                                                                                                                                                                                                                                                                                                                                                                                                                                                                                                                                                                                                                                                                                                                                                                                                                                                                                                                                                                                                                                                                                          | Summer or Winter                              |
| Salty Snack: garaged s                                                                                                                                                                                                                                                                                                                                                                                                                                                                                                                                                                                                                                                                                                                                                                                                                                                                                                                                                                                                                                                                                                                                                                                                                                                                                                                                                                                                                                                                                                                                                                                                                                                                                                                                                                                                                                                                                                                                                                                                                                                                                                        | Schedule or Wing it                           |
| Beverage: Water 9 Tea                                                                                                                                                                                                                                                                                                                                                                                                                                                                                                                                                                                                                                                                                                                                                                                                                                                                                                                                                                                                                                                                                                                                                                                                                                                                                                                                                                                                                                                                                                                                                                                                                                                                                                                                                                                                                                                                                                                                                                                                                                                                                                         | Sweet or Salty<br>Marning or Night            |
| Coffee Order: VAnilla late                                                                                                                                                                                                                                                                                                                                                                                                                                                                                                                                                                                                                                                                                                                                                                                                                                                                                                                                                                                                                                                                                                                                                                                                                                                                                                                                                                                                                                                                                                                                                                                                                                                                                                                                                                                                                                                                                                                                                                                                                                                                                                    | Morning or Night phone                        |
| Sonic Drink: Strawberry Lineal                                                                                                                                                                                                                                                                                                                                                                                                                                                                                                                                                                                                                                                                                                                                                                                                                                                                                                                                                                                                                                                                                                                                                                                                                                                                                                                                                                                                                                                                                                                                                                                                                                                                                                                                                                                                                                                                                                                                                                                                                                                                                                | Text or Call anxiety                          |
| Bible Verse: MICAN 13                                                                                                                                                                                                                                                                                                                                                                                                                                                                                                                                                                                                                                                                                                                                                                                                                                                                                                                                                                                                                                                                                                                                                                                                                                                                                                                                                                                                                                                                                                                                                                                                                                                                                                                                                                                                                                                                                                                                                                                                                                                                                                         | Apple or Samsung<br>TV shows or Movies        |
|                                                                                                                                                                                                                                                                                                                                                                                                                                                                                                                                                                                                                                                                                                                                                                                                                                                                                                                                                                                                                                                                                                                                                                                                                                                                                                                                                                                                                                                                                                                                                                                                                                                                                                                                                                                                                                                                                                                                                                                                                                                                                                                               |                                               |
|                                                                                                                                                                                                                                                                                                                                                                                                                                                                                                                                                                                                                                                                                                                                                                                                                                                                                                                                                                                                                                                                                                                                                                                                                                                                                                                                                                                                                                                                                                                                                                                                                                                                                                                                                                                                                                                                                                                                                                                                                                                                                                                               |                                               |